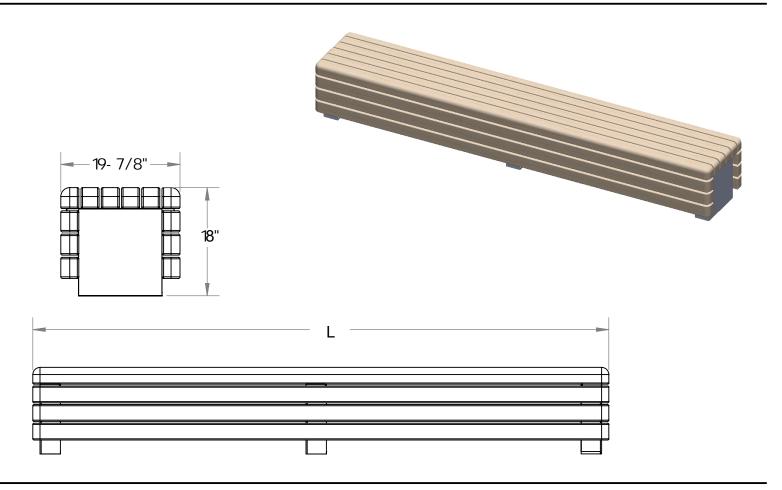

## Materials, Finishes, and Details

- Alpine 3 Backless Bench is available in three standard lengths, 70", 94" and 117". Seat height is 18" and has a depth of 19.875".
- Seat is made from FSC Accoya 3x4, sanded to 120 grit and finished with penetrating sealer.
- Frames are fabricated from steel with a durable powder-coat finish.
- Stainless steel anchor plates and fasteners.