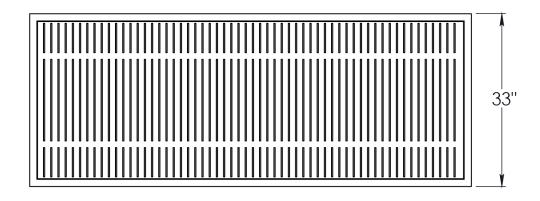

**TOP VIEW** 



## FRONT VIEW



## **NOTES:**

- -FINISH: SANDBLAST, PRIME, AND POWDER COAT WITH TGIC POLYESTER IN COLOR TO BE SELECTED.
- -TOP IS LASER CUT STEEL OR ALUMINUM CONSTRUCTION.
- -BLACK NYLON GLIDES ARE STANDARD. ANCHOR FEET ARE OPTIONAL.



**SIDE VIEW** 

|           | NAME     | DATE | DAA ARRAIINI                                                                                                                                 |
|-----------|----------|------|----------------------------------------------------------------------------------------------------------------------------------------------|
| DRAWN     | Rob Luna |      | BRAUN  FURNITURE FOR PUBLIC SPACES  1240 North Van Buren Street - Suite 207  Anaheim, California 92807 info@dmbraunco.com  www.dmbraunco.com |
|