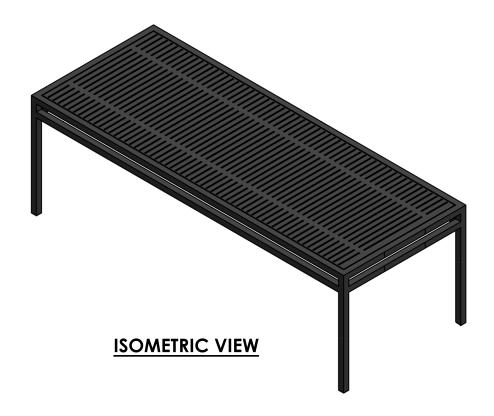

## **NOTES:**

- -FINISH: SANDBLAST, PRIME, AND POWDER COAT WITH TGIC POLYESTER IN COLOR TO BE SELECTED.
- -TOP IS LASER CUT STEEL OR ALUMINUM CONSTRUCTION.
- -BLACK NYLON GLIDES ARE STANDARD. ANCHOR FEET ARE OPTIONAL.