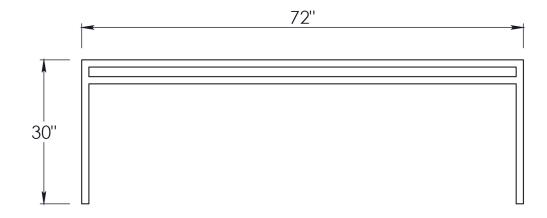

**TOP VIEW** 



## FRONT VIEW



## **NOTES:**

- -FINISH: SANDBLAST, PRIME, AND POWDER COAT WITH TGIC POLYESTER IN COLOR TO BE SELECTED.
- -TOP IS LASER CUT STEEL OR ALUMINUM CONSTRUCTION.
- -BLACK NYLON GLIDES ARE STANDARD. ANCHOR FEET ARE OPTIONAL.



**SIDE VIEW** 

|           | NAME     | DATE | DAA ARRAIINI                                                                                                                                 |
|-----------|----------|------|----------------------------------------------------------------------------------------------------------------------------------------------|
| DRAWN     | Rob Luna |      | BRAUN  FURNITURE FOR PUBLIC SPACES  1240 North Van Buren Street - Suite 207  Anaheim, California 92807 info@dmbraunco.com  www.dmbraunco.com |
| CHECKED   |