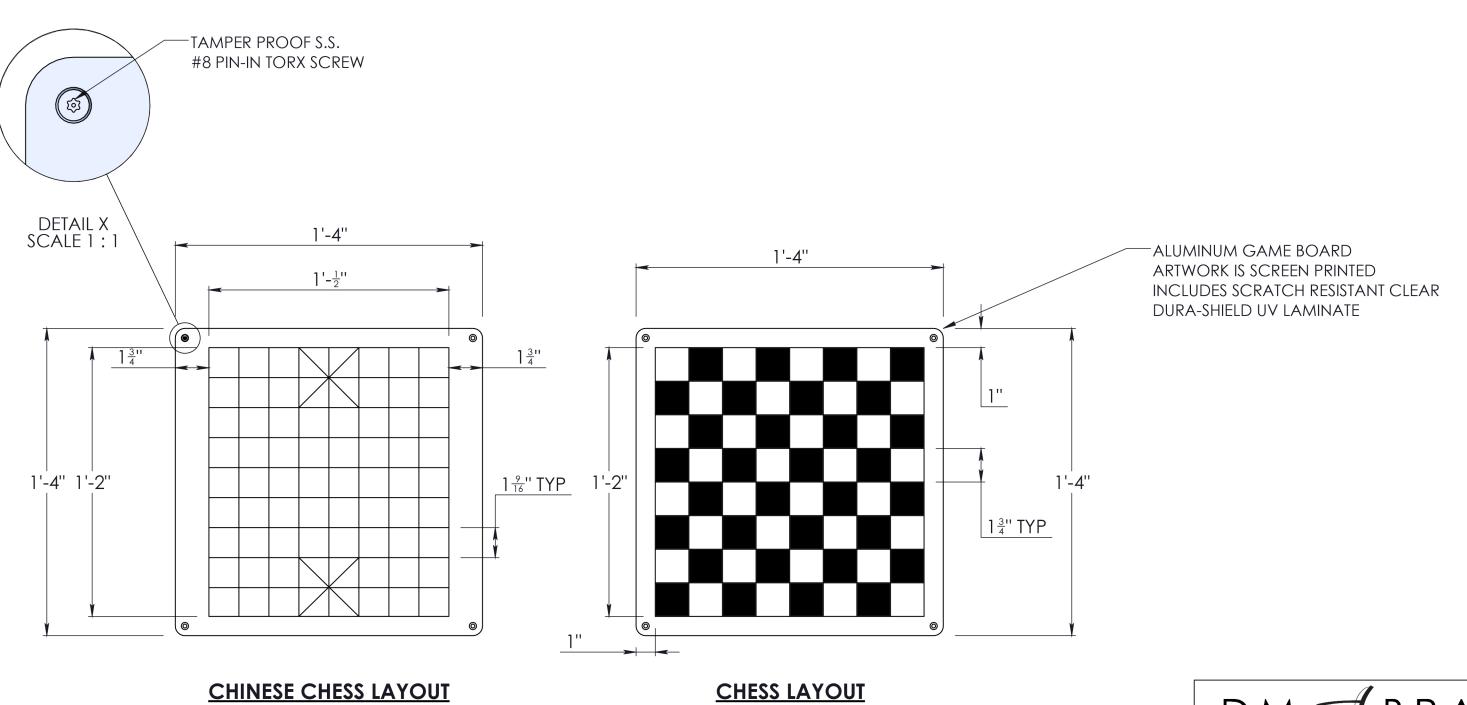

## **NOTES:**

- BENCH SLATS ARE MANUFACTURED FROM CLEAR KILN DRIED IPE.
- IPE HAS TWO COATS OF CLEAR PENETRATING SEALER.
- ALL FASTENERS ARE STAINLESS STEEL

1240 N. VAN BUREN ST. SUITE 207 ANAHEIM, CA 92807 714.674.0855 714.674.0860 FAX INFO@DMBRAUNCO.COM

|  | PROJECT NAME:                  | ALPINE RECREATION CENTER                                           |
|--|--------------------------------|--------------------------------------------------------------------|
|  | DWG NAME:                      | GAME TABLE                                                         |
|  | DWG NO.                        | PD-5107A                                                           |
|  | DRAWN BY:                      | ROB LUNA, 10.25.18                                                 |
|  | revision notes:                | UPDATE TO 2018                                                     |
|  | DRODDIETA DV. AND CONFIDENTIAL | INFORMATION CONTAINED IN THIS DRAWING IS THE DROBERTY OF DIAGRAMIN |

| PROJECT NAME:                                                                                      | ALPINE RECREATION CENTER |  |
|----------------------------------------------------------------------------------------------------|--------------------------|--|
| DWG NAME:                                                                                          | GAME TABLE               |  |
| DWG NO.                                                                                            | PD-5107A                 |  |
| DRAWN BY:                                                                                          | ROB LUNA, 10.25.18       |  |
| revision notes:                                                                                    | UPDATE TO 2018           |  |
| PROPRIETARY AND CONFIDENTIAL - INFORMATION CONTAINED IN THIS DRAWING IS THE PROPERTY OF D.M.BRAUN. |                          |  |