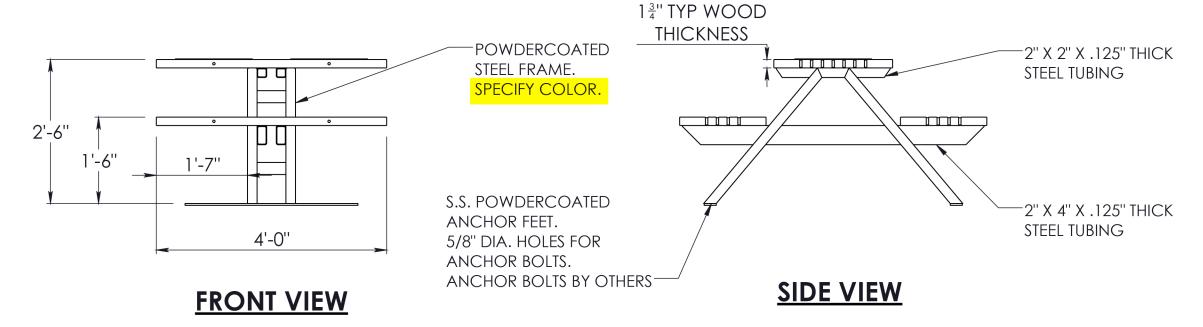

## **NOTES:**

- BENCH SLATS ARE MANUFACTURED FROM CLEAR KILN DRIED IPE.
- IPE HAS TWO COATS OF CLEAR PENETRATING SEALER.
- ALL FASTENERS ARE STAINLESS STEEL

1240 N. VAN BUREN ST. SUITE 207 ANAHEIM, CA 92807 714.674.0855 714.674.0860 FAX INFO@DMBRAUNCO.COM

|  | PROJECT NAME:                  | ALPINE RECREATION CENTER                                           |
|--|--------------------------------|--------------------------------------------------------------------|
|  | DWG NAME:                      | GAME TABLE                                                         |
|  | DWG NO.                        | PD-5107A                                                           |
|  | DRAWN BY:                      | ROB LUNA, 10.25.18                                                 |
|  | revision notes:                | UPDATE TO 2018                                                     |
|  | DRODDIETA DV. AND CONFIDENTIAL | INFORMATION CONTAINED IN THIS DRAWING IS THE DROBERTY OF DIAGRAMIN |

| PROJECT NAME:                                                                                      | ALPINE RECREATION CENTER |  |
|----------------------------------------------------------------------------------------------------|--------------------------|--|
| DWG NAME:                                                                                          | GAME TABLE               |  |
| DWG NO.                                                                                            | PD-5107A                 |  |
| DRAWN BY:                                                                                          | ROB LUNA, 10.25.18       |  |
| revision notes:                                                                                    | UPDATE TO 2018           |  |
| PROPRIETARY AND CONFIDENTIAL - INFORMATION CONTAINED IN THIS DRAWING IS THE PROPERTY OF D.M.BRAUN. |                          |  |