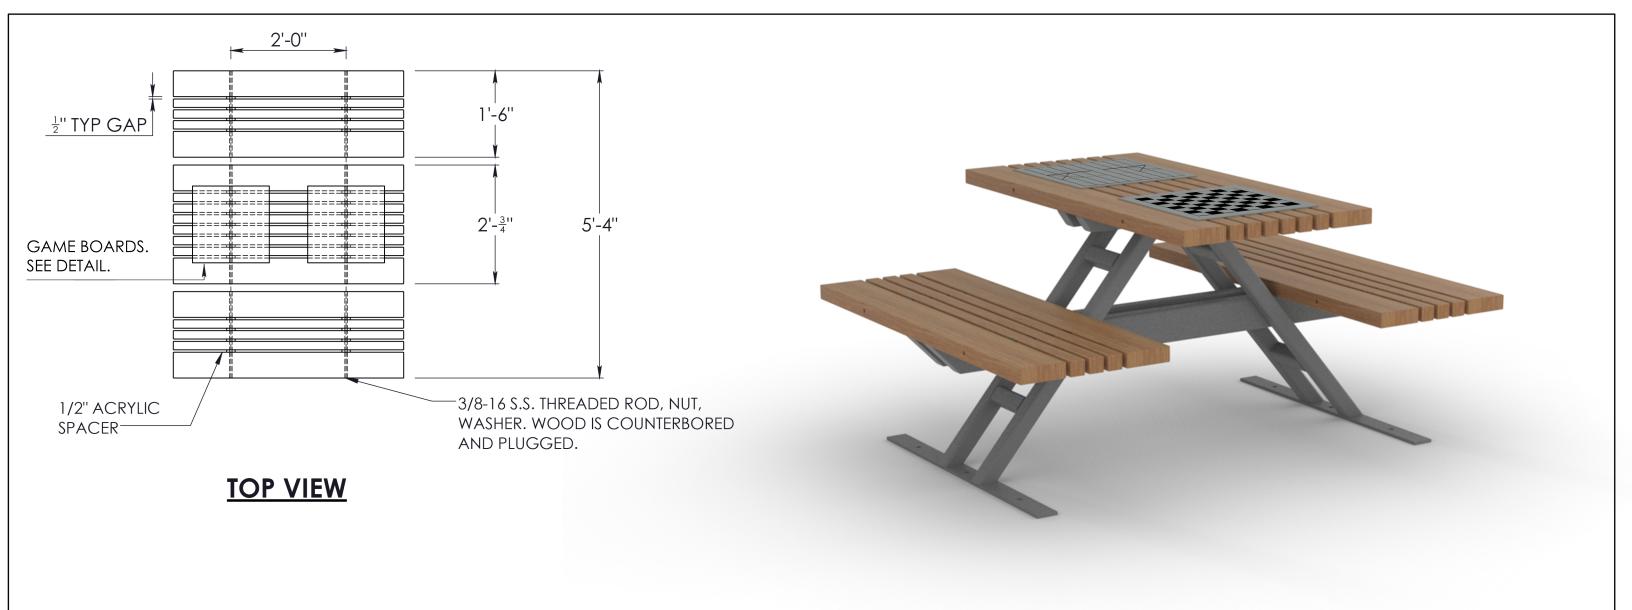

## **NOTES:**

- BENCH SLATS ARE MANUFACTURED FROM CLEAR KILN DRIED IPE.
- IPE HAS TWO COATS OF CLEAR PENETRATING SEALER.
- ALL FASTENERS ARE STAINLESS STEEL

1240 N. VAN BUREN ST. SUITE 207 ANAHEIM, CA 92807 714.674.0855 714.674.0860 FAX INFO@DMBRAUNCO.COM

|  | PROJECT NAME:                  | ALPINE RECREATION CENTER                                           |
|--|--------------------------------|--------------------------------------------------------------------|
|  | DWG NAME:                      | GAME TABLE                                                         |
|  | DWG NO.                        | PD-5107A                                                           |
|  | DRAWN BY:                      | ROB LUNA, 10.25.18                                                 |
|  | revision notes:                | UPDATE TO 2018                                                     |
|  | DRODDIETA DV. AND CONFIDENTIAL | INFORMATION CONTAINED IN THIS DRAWING IS THE DROBERTY OF DIAGRAMIN |

| PROJECT NAME:                                                                                      | ALPINE RECREATION CENTER |  |
|----------------------------------------------------------------------------------------------------|--------------------------|--|
| DWG NAME:                                                                                          | GAME TABLE               |  |
| DWG NO.                                                                                            | PD-5107A                 |  |
| DRAWN BY:                                                                                          | ROB LUNA, 10.25.18       |  |
| revision notes:                                                                                    | UPDATE TO 2018           |  |
| PROPRIETARY AND CONFIDENTIAL - INFORMATION CONTAINED IN THIS DRAWING IS THE PROPERTY OF D.M.BRAUN. |                          |  |